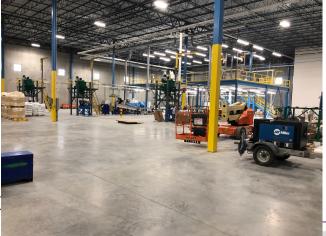

# Orion Performance Compounds

A new company, 200+ yrs in the making.

- New building and all new equipment
- Experienced compounding staff (most with 20-40 yrs exp each)
- 50,000 Sq Ft on 26 acres
- Twin screw and single screw extrusion
- Built with expansion in mind
  - Electric and all infrastructure oversized
  - Pre-graded for additional 100K Sq Ft
  - Up to 10 lines planned
- Orion launched it's first line last month.
- Next 2 lines will be operational July

### **Orion Center of Excellence**