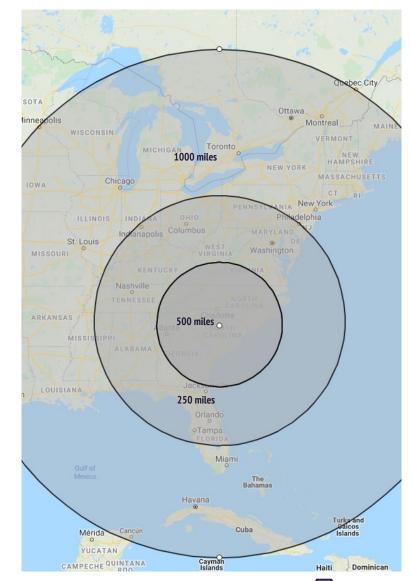

# Why Lugoff, SC?

#### Close to IACMI ©

#### 50-Mile Radius Report for Lugoff CDP, South Carolina

This region includes 12 counties: Calhoun, SC; Chester, SC; Chesterfield, SC; Clarendon, SC; Darlington, SC; Fairfield, SC; Ki Download County-level Detail Data

#### **Population radius: Lugoff SC**

| <u>Miles</u> | <u>Population</u> | 10 Yr Growth % |
|--------------|-------------------|----------------|
| 25           | 84k               | 4.0%           |
| 50           | 1.3mm             | 8.3%           |
| 100          | 6MM               | 11.6%          |
| 200          | 19.5MM            | 11.7%          |
| 500          | 95MM              | 7.7%           |