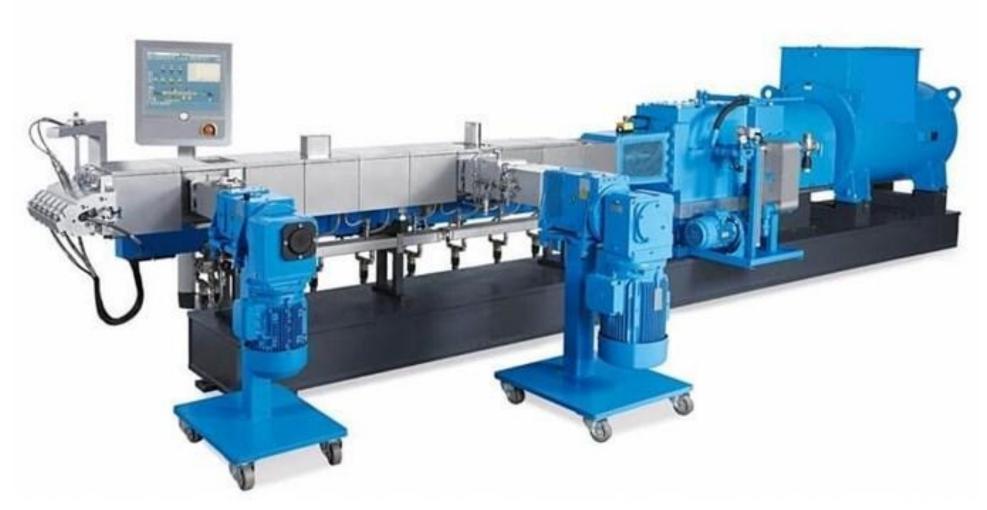

# Orion Performance Compounds

A new company, 200+ yrs in the making.

- New building and all new equipment
- Experienced compounding staff (most with 20-40 yrs exp each)
- 50,000 Sq Ft on 26 acres
- Twin screw and single screw extrusion
- Built with expansion in mind
  - Electric and all infrastructure oversized
  - Pre-graded for additional 100K Sq Ft
  - Up to 10 lines planned
- Orion launched it's first line last month.
- Next 2 lines will be operational July

### **Orion Center of Excellence**