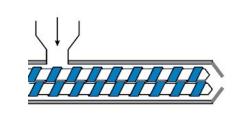

#### **Carbon fiber**

**Basic Resin Pellets** 

Twin Screw Design

Secret sauce

N D

**Highly Specialized Pellets** 