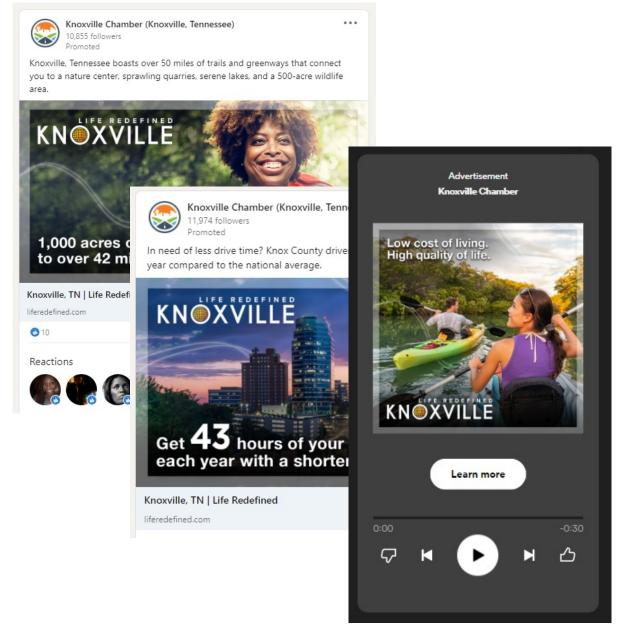

#### TARGETED TALENT ATTRACTION

- Performed paid advertising campaigns in Chicago, Atlanta, Lansing, Bay Area, Washington D.C., and tech layoffs audience
- Ads communicate cost of living, quality of life, commute, and more
- Generated over 3.7 million impressions
- LifeRedefined.com website highlights living amenities and working opportunities
- Navigator program connects potential residents with current residents